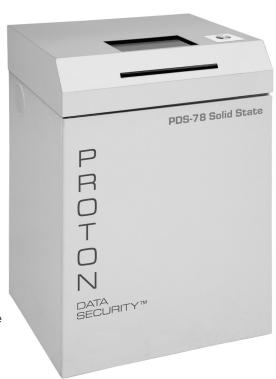

## PROTON® PDS-78 SOLID STATE™ SHREDDER

The perfect medium duty shredder for the destruction of SSDs (no metal encasements), CDs, DVDs, flat or crumpled paper, pill bottles, ID badges, keycards, credit/store cards, passports, and more.

## **SPECIFICATIONS**

Residue: 1/8" x 1-1/2" (3.6 x 43 mm)

Capacity: 4 disks/pass (media)

Up to 33 sheets/pass (paper)

Feed Opening: 9-3/4" x 5" (media)

12" (paper)

Power: Standard 120 V/60 Hz (220V/50Hz available)

Motor: 1.5 HP

Weight: 265 lbs (120.20 kg)
Dimensions: 39"H x 26"W x 21.7"D

Bin Capacity: 40 Gallons

Note: This unit does not accept SSD with metal casing or any hard disk drives (HDD)